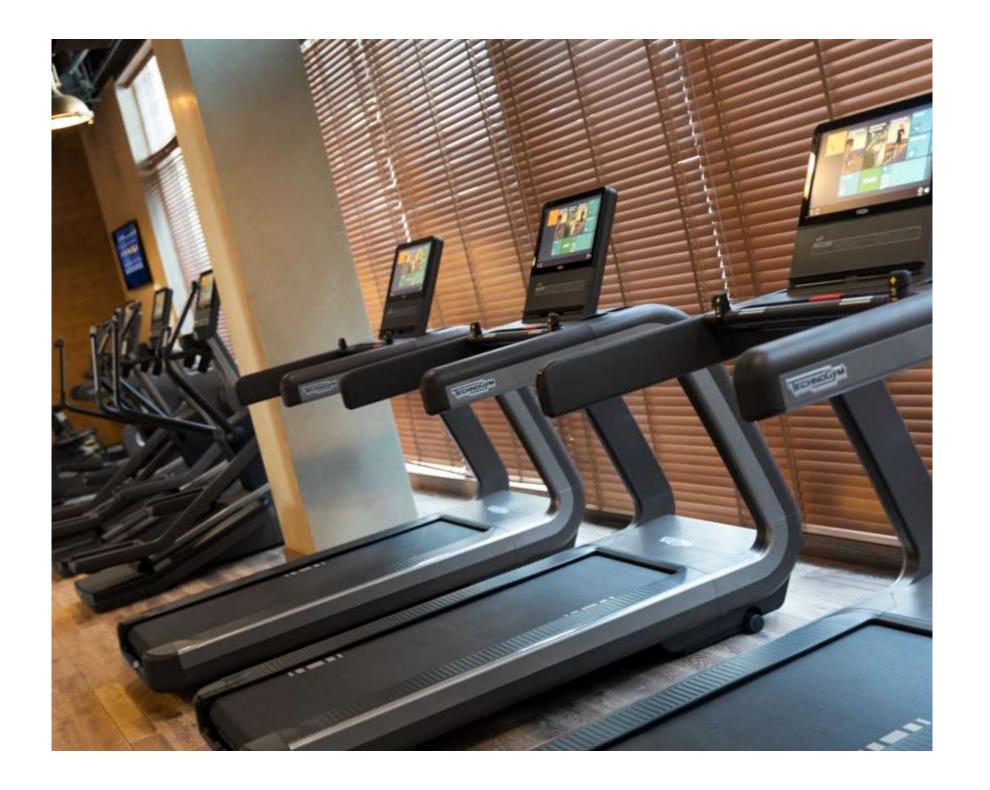

#### **Exercise Room**

- Fully equipped with state-of-the-art devices by Technogym
- From elliptical machines and treadmills to stationery bikes & stair climbers; all integrated with cardiovascular monitors to track activity levels.
- Health & wellness facilities include a relaxation lounge, steam room and dry sauna