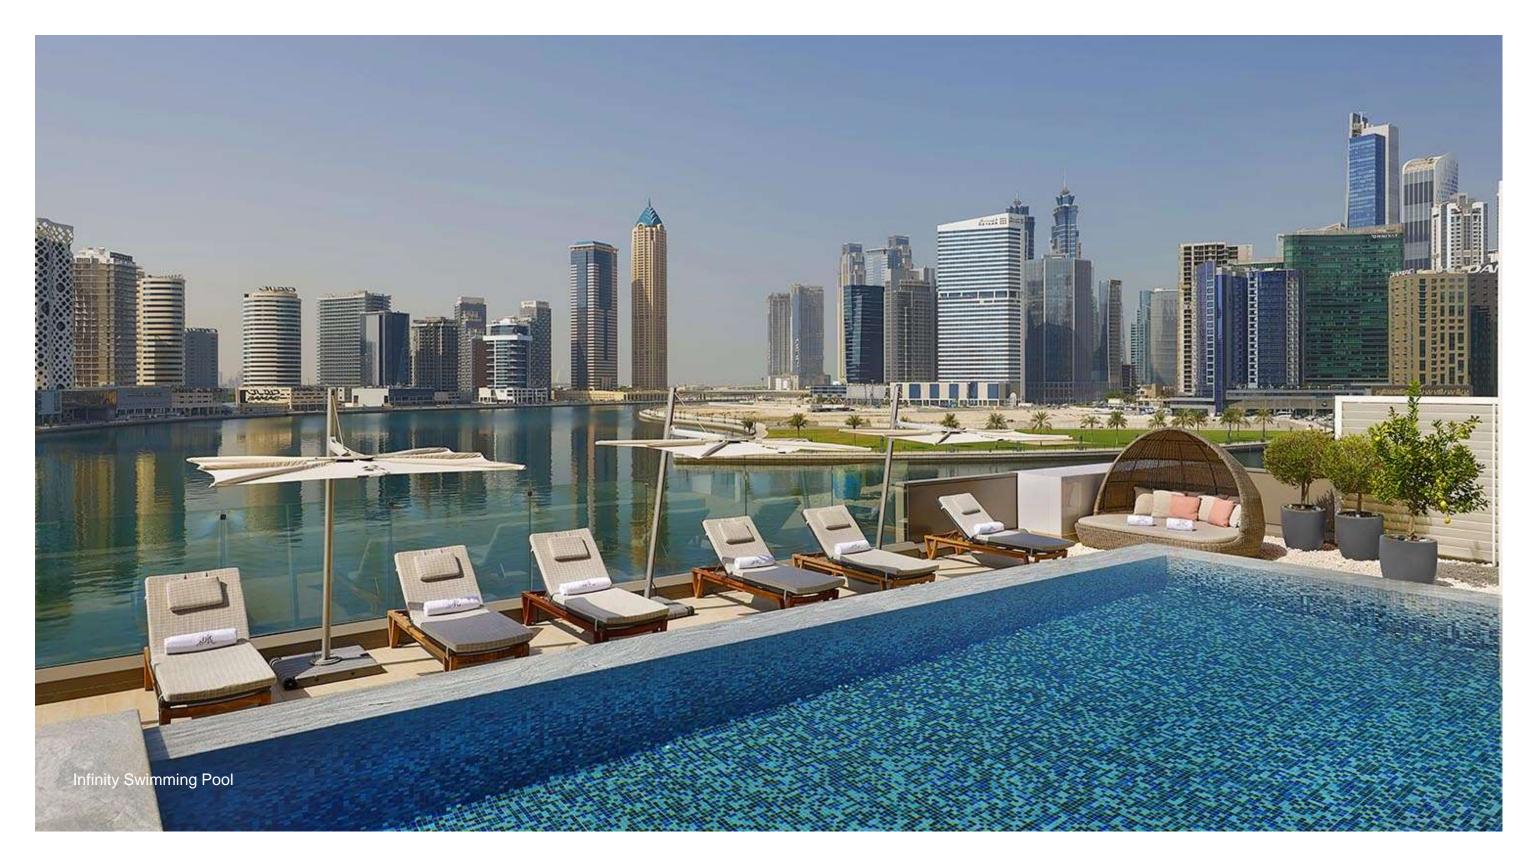

memorable moments.
- Hone our bespoke styles and service for your meetings in John Jacob Astor Boardroom.



Pre-Function Space



Meeting Space



Coffee Break Set-up





### The House of Celebrations

The Legacy of Rich Traditions & Lavish Rituals

### Rituals & Traditions

- Dating back to Napoleon Bonaparte, who famously opened champagne with his saber, the art of sabering is one of the St. Regis rituals to mark the end of the day to night at sharp 6.30pm
- Each St. Regis globally offers its own distinctive interpretation of the brand's signature cocktail, the Bloody Mary
- Savor an exquisite Afternoon Tea at the Library Lounge and cherish bespoke moments



Champagne Sabering



Afternoon Tea



**Bloody Mary** 





#### Recreational Facilities

Unwind in Relaxation & Tranquility



#### The St. Regis Spa

- The first St. Regis Spa in the Middle East offering personalized spa treatments to address particular guests' needs and conditions
- Six therapy suites including a
   Hammam suite providing expansive
   space for pampering treatments to
   restore mind, body and soul
- Signature treatments include a purifying 24karat gold facial, flotation pod therapy and traditional Moroccan Hammam by the Caroline Astor treatment collection



#### **Exercise Room**

- Fully equipped with state-of-the-art devices by Technogym
- From elliptical machines and treadmills to stationery bikes & stair climbers; all integrated with cardiovascular monitors to track activity levels.
- Health & wellness facilities include a relaxation lounge, steam room and dry sauna







### Thank You