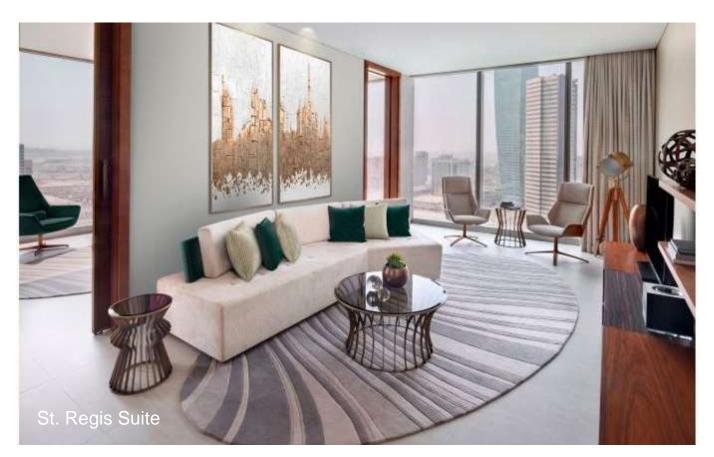

#### Guestrooms – Stay Exquisite

- 233 Spacious rooms from 55 SQM and 65 signature suites pinnacle of luxury with floor to ceiling windows & a walk-in dressing.
- Superior Room 55sqm and Deluxe Room Dubai Water Canal View 60sqm, Superior Suite 74sqm, Deluxe Suite 85sqm, St. Regis Suite 113sqm, four Signature Suites 176sqm and one Royal Suite 305sqm