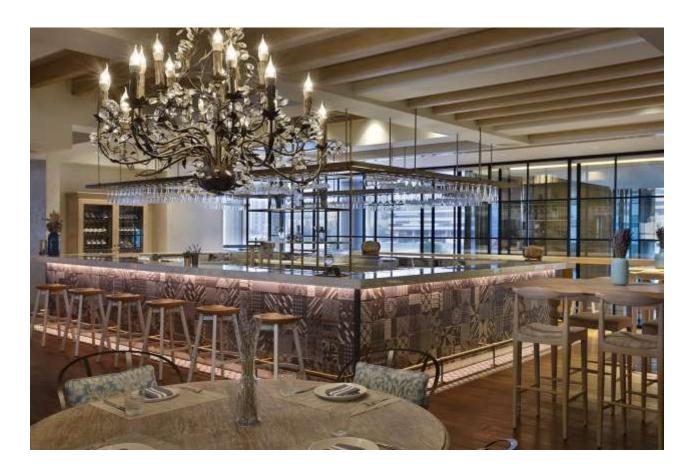

#### BASTA!

#### Traditional Italian delicacies

- A culinary destination dedicated to traditional Italian delicacies where a Roman trattoria meets Florentine steakhouse and Neapolitan pizzeria.
- Highly stylish and full of vivacity yet warm and approachable, BASTA's design showcases modern styles of brick, wood and marble accents.

- Mediterranean specialties from breakfast through lunch and dinner while up to 150 luminaries indulge in breathtaking views of the Dubai Water Canal.
- Serving with an al fresco terrace as an ideal venue for intimate dinners, corporate gatherings or social events