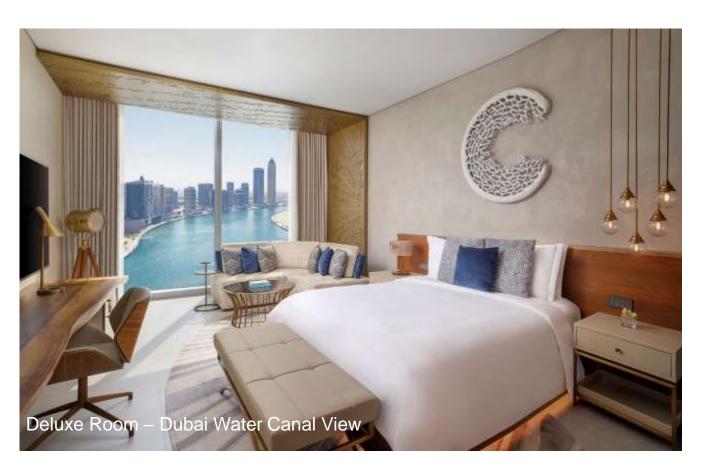

#### Guestrooms – Stay Exquisite

- 233 Spacious rooms from 55 SQM and 65 signature suites pinnacle of luxury with floor to ceiling windows & a walk-in dressing.
- Superior Room 55sqm and Deluxe Room Dubai Water Canal View 60sqm, Superior Suite 74sqm, Deluxe Suite 85sqm, St. Regis Suite 113sqm, four Signature Suites 176sqm and one Royal Suite 305sqm

- Experience the panoramic views of the Dubai Water Canal from your luxury rooms and exclusive suites
- <u>Luxury St. Regis beds</u> are topped with crisp linens and down comforters, ensuring peaceful sleep
- Enhance your stay with the hotel's signature St. Regis Butler Service