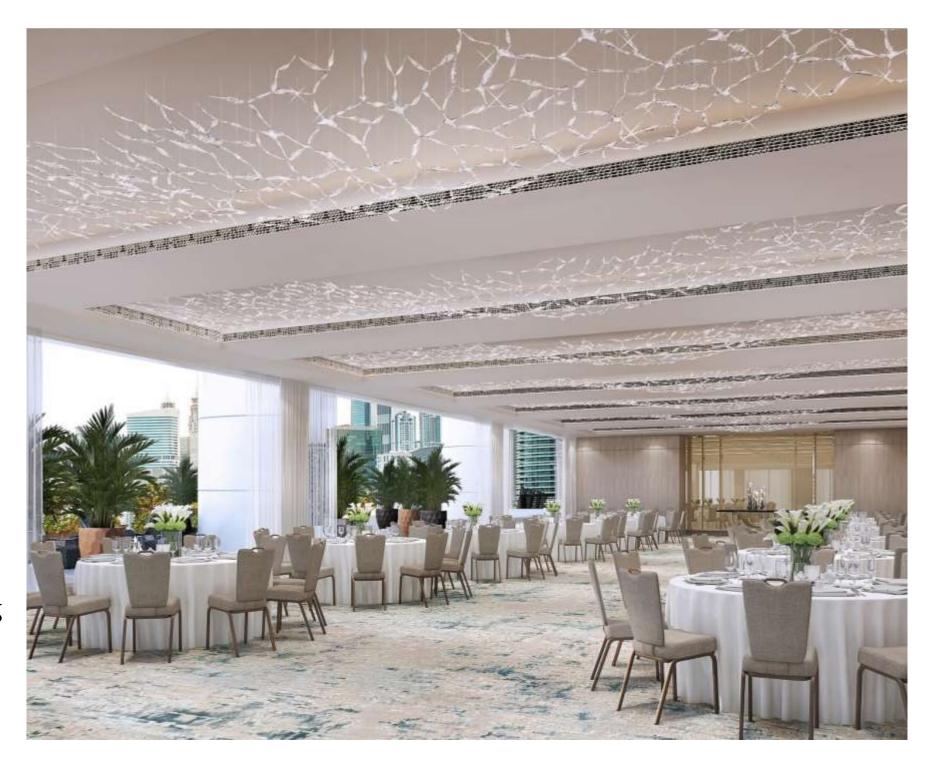

#### The Astor Ballroom

- Featuring over 1,200 sqm/13,000 sqft of event space including a 720 sqm /7,750 sqft terrace creating an exquisite venue for bespoke events & weddings.
- Accommodating up to 400 luminaries in banquet set-up, guests can marvel at mesmerizing sunsets right at the Dubai Water Canal.
- Floor-to-ceiling windows illuminate the space with natural day light, highlighting the ballroom's aesthetic décor.