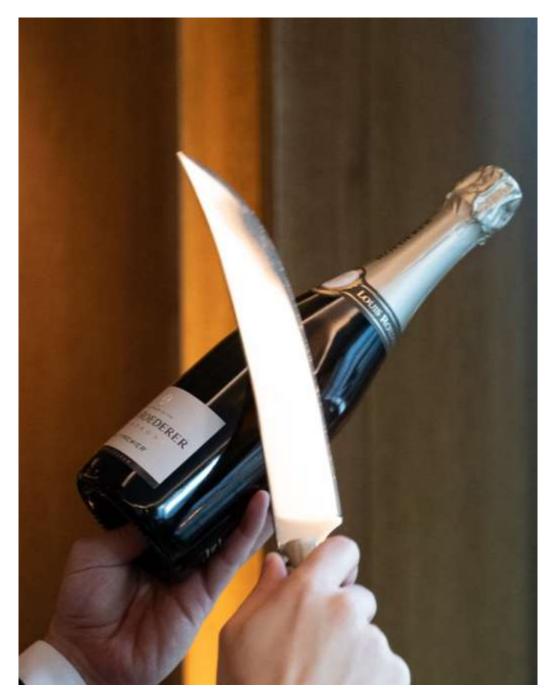

### Rituals & Traditions

- Dating back to Napoleon Bonaparte, who famously opened champagne with his saber, the art of sabering is one of the St. Regis rituals to mark the end of the day to night at sharp 6.30pm
- Each St. Regis globally offers its own distinctive interpretation of the brand's signature cocktail, the Bloody Mary
- Savor an exquisite Afternoon Tea at the Library Lounge and cherish bespoke moments

Champagne Sabering

Afternoon Tea

**Bloody Mary** 