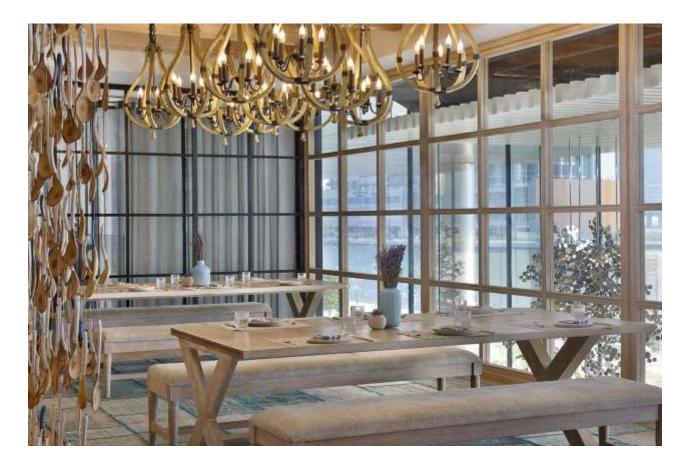

### Bleu Blanc Oysters & Grill Inspired Southern French Farmhouse

- A culinary mastery in traditional French cuisine, premium cuts of meat, fresh seafood, prepared in front of guests at the open grill.
- 160 luminaries able to indulge in the lavish gourmet spreads presented at every dish.
- Al fresco terrace featuring sweeping views of the Dubai Water Canal.

- Attentive St. Regis Sommeliers will be on hand to complement meals with exquisite France sourced wines to whet the palates of wine connoisseurs.
- From rustic wooden spoons separating the venue's semi-private dining area from the main restaurant, to the vintage-inspired cutlery & crockery, Bleu Blanc is designed with handpicked pieces of décor