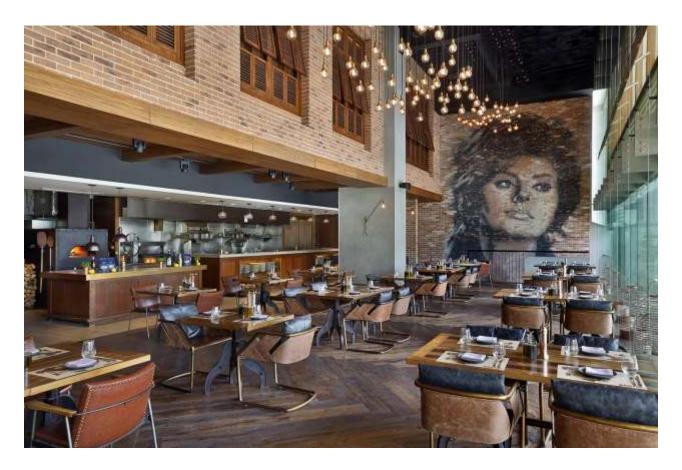

#### BASTA!

#### Traditional Italian delicacies

- A culinary destination dedicated to traditional Italian delicacies where a Roman trattoria meets Florentine steakhouse and Neapolitan pizzeria.
- Highly stylish and full of vivacity yet warm and approachable, BASTA's design showcases modern styles of brick, wood and marble accents.

- Mediterranean specialties from breakfast through lunch and dinner while up to 150 luminaries indulge in breathtaking views of the Dubai Water Canal.
- Serving with an al fresco terrace as an ideal venue for intimate dinners, corporate gatherings or social events