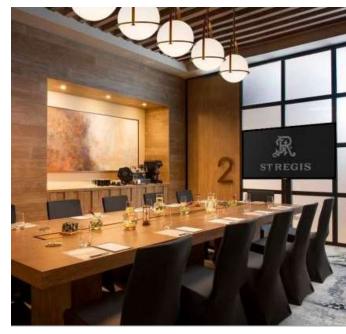

## Meetings & Events

- Meeting spaces illuminated with natural day light, overlooking the Dubai Water Canal.
- Boasting nine meeting rooms with more than 2,000 sqm / 23,000 sqft of event space.
- Experience carefully personalized services, where every detail creates memorable moments.
- Hone our bespoke styles and service for your meetings in John Jacob Astor Boardroom.